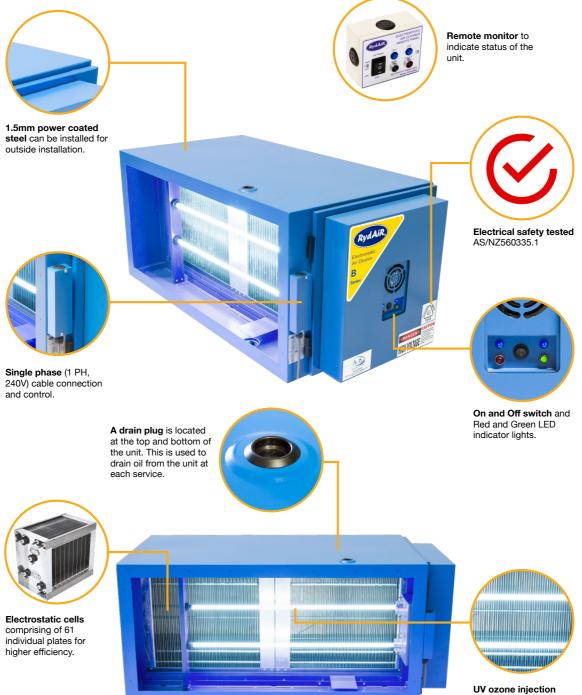

# **Electrostatic Air Cleaner Features of the ESP**

to remove and oxidise cooking odours efficiently.

#### Specifications

| Unit:<br>Cabinet:<br>Finishing:<br>Weight:<br>Air Volume: | H: 540mm, W: 2338, L: 620mm<br>1.4 mm/16 Gauge Galvanised Steel<br>Weather proof powder coated, Dark blue<br>122 kg<br>2800 L/s                                                                                                                                                                                                                              |
|-----------------------------------------------------------|--------------------------------------------------------------------------------------------------------------------------------------------------------------------------------------------------------------------------------------------------------------------------------------------------------------------------------------------------------------|
| Air Flow:                                                 | Left to Right, Right to Left                                                                                                                                                                                                                                                                                                                                 |
| LED Operating Indicators:                                 | Green LED (ON) Red LED (OFF) Blue (UV Ozone) on unit's panel                                                                                                                                                                                                                                                                                                 |
| Static Pressure Required:                                 | 40 Pascal                                                                                                                                                                                                                                                                                                                                                    |
| Power & Voltage:                                          | 230 Volts 1PH – 3 pin cord plug, 50 Hz, 0.45<br>Amps without UV, 1.25 Amps with UV                                                                                                                                                                                                                                                                           |
| Ionising Voltage:                                         | High Voltage 12KVdc, Low Voltage 6KVdc                                                                                                                                                                                                                                                                                                                       |
| Airflow Direction:                                        | Right to Left or Left or Right                                                                                                                                                                                                                                                                                                                               |
| Power Supply:                                             | High frequency solid state and self-regulating                                                                                                                                                                                                                                                                                                               |
| Particle Size:                                            | 0.01 microns – 10 microns                                                                                                                                                                                                                                                                                                                                    |
| Efficiency:                                               | Single pass 95%, Double pass 99.9% ASHRAE Calculated                                                                                                                                                                                                                                                                                                         |
| MERV Ratings:                                             | Meets MERV 15 at velocity of 2.5m/s to 3.8m/s                                                                                                                                                                                                                                                                                                                |
| Pre-Filter:                                               | Stainless Steel mesh, 3x Washable                                                                                                                                                                                                                                                                                                                            |
| Electrostatic Cell Size:                                  | H: 472mm, W: 550mm, L: 340mm                                                                                                                                                                                                                                                                                                                                 |
| Number of Cells / Weight:                                 | 4/16.5Kg per cell                                                                                                                                                                                                                                                                                                                                            |
| Number of Plates:                                         | 61                                                                                                                                                                                                                                                                                                                                                           |
| Total Collection Area:                                    | 24.28 Sq metres                                                                                                                                                                                                                                                                                                                                              |
| Installation:                                             | Ceiling Suspended, Wall of frame mounted, Stacked multiple units                                                                                                                                                                                                                                                                                             |
| No. of Lamps:                                             | 2                                                                                                                                                                                                                                                                                                                                                            |
| Lamp Wattage:                                             | 180 Watts                                                                                                                                                                                                                                                                                                                                                    |
| Ozone Output:                                             | 16 grams/hour                                                                                                                                                                                                                                                                                                                                                |
| Lamp Life:                                                | 13000 Hours                                                                                                                                                                                                                                                                                                                                                  |
| Application:                                              | Odour Control                                                                                                                                                                                                                                                                                                                                                |
| Certified To:                                             | AS 1668.1 and AS 1668.2                                                                                                                                                                                                                                                                                                                                      |
|                                                           | BCA performance requirements, can be utilised<br>for alternative solution compliance<br>AHRAE 52.2 2017 Method of Testing General<br>Ventilation Air-Cleaning Devices for Removal<br>Efficiency by Particle Size<br>Australian and New Zealand Electrical certified<br>AS/NZ 60335.1 AS/NZS60335.1:2011+A1, A2,<br>A3 NATA Accredited Laboratory Number: 676 |