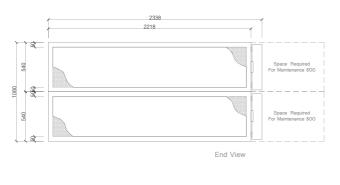

Plan View

Front View

End View

TEL : (02) 9721 0020 EMAIL : info@aosaus.com.au

WEBSITE : www.aosaus.com.au

### Specifications

| Unit            | : H 1080mm x W 620mm x L 2338mm | Efficiency    | : 95%                                   |
|-----------------|---------------------------------|---------------|-----------------------------------------|
| Cabinet         | : 1.4mm Steel Powder Coated     | Velocity      | : 2-3 m/s                               |
| Weight          | : 308 Kg                        | Particle Size | : Collects particles 0.01 microns       |
| Air Volume      | : 5600 - 7600 L/S               | Certified By  | : Blue Haven Technologies KY, USA,      |
| Air Flow        | : Default : Left to Right,      |               | Australian Tested KMH Report            |
|                 | Reversible : Right to Left      | Certified To  | : ASHRAE 52.2 2012, AS 1668 Part 1 & 2, |
| Static Pressure | : 100 pa                        |               | BCA, Independently Odour Assessed.      |
| Power           | : 240 Volts / 1.04 Amps         |               |                                         |