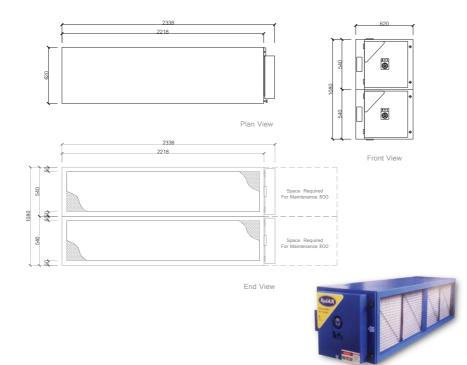

Plan View

Front View

End View

TEL : (02) 9721 0020 EMAIL : info@aosaus.com.au

WEBSITE : www.aosaus.com.au

### Specifications

| Unit            | : H 1080mm x W 620mm x L 2338mm | Efficiency    | : 95%                                   |
|-----------------|---------------------------------|---------------|-----------------------------------------|
| Cabinet         | : 1.4mm Steel Powder Coated     | Velocity      | : 2-3 m/s                               |
| Weight          | : 308 Kg                        | Particle Size | : Collects particles 0.01 microns       |
| Air Volume      | : 5600 - 7600 L/S               | Certified By  | : Blue Haven Technologies KY, USA,      |
| Air Flow        | : Default : Left to Right,      |               | Australian Tested KMH Report            |
|                 | Reversible : Right to Left      | Certified To  | : ASHRAE 52.2 2012, AS 1668 Part 1 & 2, |
| Static Pressure | : 100 pa                        |               | BCA, Independently Odour Assessed.      |
| Power           | : 240 Volts / 1.04 Amps         |               |                                         |