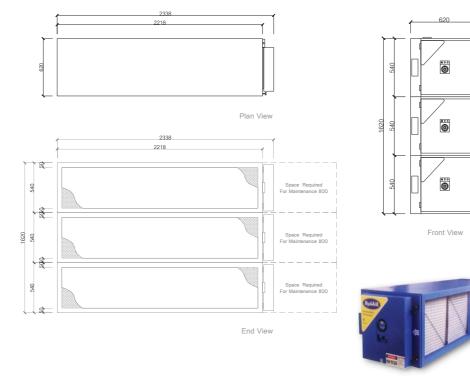

# **RYDAIR Electrostatic Air Cleaner** RY10000B - 3

### Specifications

| Unit            | : H 1620mm x W 620mm x L 2338mm | Efficiency : 95%                              |               |
|-----------------|---------------------------------|-----------------------------------------------|---------------|
| Cabinet         | : 1.4mm Steel Powder Coated     | Velocity : 2-3 m/s                            |               |
| Weight          | : 462 Kg                        | Particle Size : Collects particles 0.01 micro | ns            |
| Air Volume      | : 8400 - 11400 L/S              | Certified By : Blue Haven Technologies KY     | , USA,        |
| Air Flow        | : Default : Left to Right,      | Australian Tested KMH Report                  | rt            |
|                 | Reversible : Right to Left      | Certified To : ASHRAE 52.2 2012, AS 166       | 8 Part 1 & 2, |
| Static Pressure | : 50 pa                         | BCA, Independently Odour As                   | ssessed.      |
| Power           | : 240 Volts / 1.56 Amps         |                                               |               |