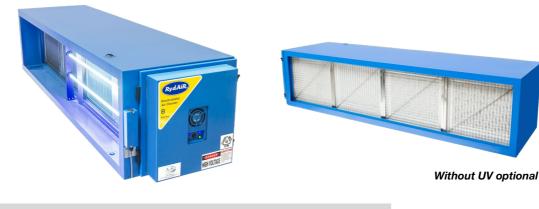

## **RY-10000B**

## **Electrostatic Air Cleaner with UV Ozone**

#### Specifications

| Unit:<br>Cabinet:<br>Finishing:<br>Weight:<br>Air Volume: | H: 540mm, W: 2338, L: 620mm<br>1.4 mm/16 Gauge Galvanised Steel<br>Weather proof powder coated, Dark blue<br>122 kg<br>2800 L/s                                                                                                                                                                                                                              |
|-----------------------------------------------------------|--------------------------------------------------------------------------------------------------------------------------------------------------------------------------------------------------------------------------------------------------------------------------------------------------------------------------------------------------------------|
| Air Flow:                                                 | Left to Right, Right to Left                                                                                                                                                                                                                                                                                                                                 |
| LED Operating Indicators:                                 | Green LED (ON) Red LED (OFF) Blue (UV Ozone) on unit's panel                                                                                                                                                                                                                                                                                                 |
| Static Pressure Required:                                 | 40 Pascal                                                                                                                                                                                                                                                                                                                                                    |
| Power & Voltage:                                          | 230 Volts 1PH – 3 pin cord plug, 50 Hz, 0.45<br>Amps without UV, 1.25 Amps with UV                                                                                                                                                                                                                                                                           |
| Ionising Voltage:                                         | High Voltage 12KVdc, Low Voltage 6KVdc                                                                                                                                                                                                                                                                                                                       |
| Airflow Direction:                                        | Right to Left or Left or Right                                                                                                                                                                                                                                                                                                                               |
| Power Supply:                                             | High frequency solid state and self-regulating                                                                                                                                                                                                                                                                                                               |
| Particle Size:                                            | 0.01 microns – 10 microns                                                                                                                                                                                                                                                                                                                                    |
| Efficiency:                                               | Single pass 95%, Double pass 99.9% ASHRAE Calculated                                                                                                                                                                                                                                                                                                         |
| MERV Ratings:                                             | Meets MERV 15 at velocity of 2.5m/s to 3.8m/s                                                                                                                                                                                                                                                                                                                |
| Pre-Filter:                                               | Stainless Steel mesh, 3x Washable                                                                                                                                                                                                                                                                                                                            |
| Electrostatic Cell Size:                                  | H: 472mm, W: 550mm, L: 340mm                                                                                                                                                                                                                                                                                                                                 |
| Number of Cells / Weight:                                 | 4/16.5Kg per cell                                                                                                                                                                                                                                                                                                                                            |
| Number of Plates:                                         | 61                                                                                                                                                                                                                                                                                                                                                           |
| Total Collection Area:                                    | 24.28 Sq metres                                                                                                                                                                                                                                                                                                                                              |
| Installation:                                             | Ceiling Suspended, Wall of frame mounted, Stacked multiple units                                                                                                                                                                                                                                                                                             |
| No. of Lamps:                                             | 2                                                                                                                                                                                                                                                                                                                                                            |
| Lamp Wattage:                                             | 180 Watts                                                                                                                                                                                                                                                                                                                                                    |
| Ozone Output:                                             | 16 grams/hour                                                                                                                                                                                                                                                                                                                                                |
| Lamp Life:                                                | 13000 Hours                                                                                                                                                                                                                                                                                                                                                  |
| Application:                                              | Odour Control                                                                                                                                                                                                                                                                                                                                                |
| Certified To:                                             | AS 1668.1 and AS 1668.2                                                                                                                                                                                                                                                                                                                                      |
|                                                           | BCA performance requirements, can be utilised<br>for alternative solution compliance<br>AHRAE 52.2 2017 Method of Testing General<br>Ventilation Air-Cleaning Devices for Removal<br>Efficiency by Particle Size<br>Australian and New Zealand Electrical certified<br>AS/NZ 60335.1 AS/NZS60335.1:2011+A1, A2,<br>A3 NATA Accredited Laboratory Number: 676 |