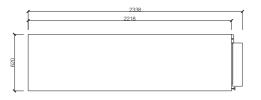

#### Specifications

| Unit:<br>Cabinet:<br>Finishing:<br>Weight:<br>Air Volume: | H: 540mm, W: 2338, L: 620mm<br>1.4 mm/16 Gauge Galvanised Steel<br>Weather proof powder coated, Dark blue<br>122 kg<br>2800 L/s                                                                                                                                                                                                                              |
|-----------------------------------------------------------|--------------------------------------------------------------------------------------------------------------------------------------------------------------------------------------------------------------------------------------------------------------------------------------------------------------------------------------------------------------|
| Air Flow:                                                 | Left to Right, Right to Left                                                                                                                                                                                                                                                                                                                                 |
| LED Operating Indicators:                                 | Green LED (ON) Red LED (OFF) Blue (UV Ozone) on unit's panel                                                                                                                                                                                                                                                                                                 |
| Static Pressure Required:                                 | 40 Pascal                                                                                                                                                                                                                                                                                                                                                    |
| Power & Voltage:                                          | 230 Volts 1PH – 3 pin cord plug, 50 Hz, 0.45<br>Amps without UV, 1.25 Amps with UV                                                                                                                                                                                                                                                                           |
| Ionising Voltage:                                         | High Voltage 12KVdc, Low Voltage 6KVdc                                                                                                                                                                                                                                                                                                                       |
| Airflow Direction:                                        | Right to Left or Left or Right                                                                                                                                                                                                                                                                                                                               |
| Power Supply:                                             | High frequency solid state and self-regulating                                                                                                                                                                                                                                                                                                               |
| Particle Size:                                            | 0.01 microns – 10 microns                                                                                                                                                                                                                                                                                                                                    |
| Efficiency:                                               | Single pass 95%, Double pass 99.9% ASHRAE Calculated                                                                                                                                                                                                                                                                                                         |
| MERV Ratings:                                             | Meets MERV 15 at velocity of 2.5m/s to 3.8m/s                                                                                                                                                                                                                                                                                                                |
| Pre-Filter:                                               | Stainless Steel mesh, 3x Washable                                                                                                                                                                                                                                                                                                                            |
| Electrostatic Cell Size:                                  | H: 472mm, W: 550mm, L: 340mm                                                                                                                                                                                                                                                                                                                                 |
| Number of Cells / Weight:                                 | 4/16.5Kg per cell                                                                                                                                                                                                                                                                                                                                            |
| Number of Plates:                                         | 61                                                                                                                                                                                                                                                                                                                                                           |
| Total Collection Area:                                    | 24.28 Sq metres                                                                                                                                                                                                                                                                                                                                              |
| Installation:                                             | Ceiling Suspended, Wall of frame mounted, Stacked multiple units                                                                                                                                                                                                                                                                                             |
| No. of Lamps:                                             | 2                                                                                                                                                                                                                                                                                                                                                            |
| Lamp Wattage:                                             | 180 Watts                                                                                                                                                                                                                                                                                                                                                    |
| Ozone Output:                                             | 16 grams/hour                                                                                                                                                                                                                                                                                                                                                |
| Lamp Life:                                                | 13000 Hours                                                                                                                                                                                                                                                                                                                                                  |
| Application:                                              | Odour Control                                                                                                                                                                                                                                                                                                                                                |
| Certified To:                                             | AS 1668.1 and AS 1668.2                                                                                                                                                                                                                                                                                                                                      |
|                                                           | BCA performance requirements, can be utilised<br>for alternative solution compliance<br>AHRAE 52.2 2017 Method of Testing General<br>Ventilation Air-Cleaning Devices for Removal<br>Efficiency by Particle Size<br>Australian and New Zealand Electrical certified<br>AS/NZ 60335.1 AS/NZS60335.1:2011+A1, A2,<br>A3 NATA Accredited Laboratory Number: 676 |

### Specifications

| Unit            | : 540mm x 620mm x 2338mm    | Efficiency : 95%                                     |
|-----------------|-----------------------------|------------------------------------------------------|
| Cabinet         | : 1.4mm Steel Powder Coated | Velocity : 2-3 m/s                                   |
| Weight          | : 154 Kg                    | Particle Size : Collects particles 0.01 microns      |
| Air Volume      | : 2800 - 3800 L/S           | Certified By : Blue Haven Technologies KY, USA,      |
| Air Flow        | : Default : Left to Right,  | Australian Tested KMH Report                         |
|                 | Reversible : Right to Left  | Certified To : ASHRAE 52.2 2012, AS 1668 Part 1 & 2, |
| Static Pressure | : 50 pa                     | BCA, Independently Odour Assessed.                   |
| Power           | : 240 Volts / 0.52 Amps     |                                                      |

Plan View

Front View

End View

TEL : (02) 9721 0020 EMAIL : info@aosaus.com.au

WEBSITE : www.aosaus.com.au