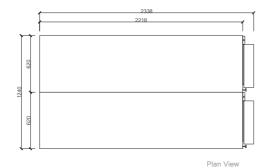

TEL : (02) 9721 0020 EMAIL : info@aosaus.com.au

WEBSITE : www.aosaus.com.au

**RYDAIR Electrostatic Air Cleaner** RY10000B - 2 - DP

#### Specifications

| Unit            | : | 1080mm x 1240mm x 2338mm   | Efficiency    | : | 99.9%                                 |
|-----------------|---|----------------------------|---------------|---|---------------------------------------|
| Cabinet         | : | 1.4mm Steel Powder Coated  | Velocity      | : | 2-3 m/s                               |
| Weight          | : | 616 Kg                     | Particle Size | : | Collects particles 0.01 microns       |
| Air Volume      | : | 5600 - 7600 L/S            | Certified By  | : | Blue Haven Technologies KY, USA,      |
| Air Flow        | : | Default : Left to Right,   |               |   | Australian Tested KMH Report          |
|                 |   | Reversible : Right to Left | Certified To  | : | ASHRAE 52.2 2012, AS 1668 Part 1 & 2, |
| Static Pressure | : | 100 pa                     |               |   | BCA, Independently Odour Assessed.    |
| Power           | : | 240 Volts / 0.52 Amps      |               |   |                                       |
|                 |   |                            |               |   |                                       |