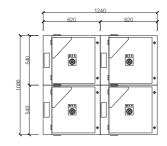

TEL : (02) 9721 0020 EMAIL : info@aosaus.com.au

WEBSITE : www.aosaus.com.au

**RYDAIR Electrostatic Air Cleaner** RY10000B - 2 - DP

#### Specifications

| Unit            | : | 1080mm x 1240mm x 2338mm   | Efficiency    | : | 99.9%                                 |
|-----------------|---|----------------------------|---------------|---|---------------------------------------|
| Cabinet         | : | 1.4mm Steel Powder Coated  | Velocity      | : | 2-3 m/s                               |
| Weight          | : | 616 Kg                     | Particle Size | : | Collects particles 0.01 microns       |
| Air Volume      | : | 5600 - 7600 L/S            | Certified By  | : | Blue Haven Technologies KY, USA,      |
| Air Flow        | : | Default : Left to Right,   |               |   | Australian Tested KMH Report          |
|                 |   | Reversible : Right to Left | Certified To  | : | ASHRAE 52.2 2012, AS 1668 Part 1 & 2, |
| Static Pressure | : | 100 pa                     |               |   | BCA, Independently Odour Assessed.    |
| Power           | : | 240 Volts / 0.52 Amps      |               |   |                                       |
|                 |   |                            |               |   |                                       |

Front View

TEL : (02) 9721 0020 EMAIL : info@aosaus.com.au WEBSITE : www.aosaus.com.au