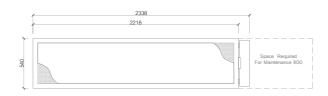

#### Specifications

| Unit:<br>Cabinet:<br>Finishing:<br>Weight:<br>Air Volume: | H: 540mm, W: 2338, L: 620mm<br>1.4 mm/16 Gauge Galvanised Steel<br>Weather proof powder coated, Dark blue<br>122 kg<br>2800 L/s                                                                                                                                                                                                                              |
|-----------------------------------------------------------|--------------------------------------------------------------------------------------------------------------------------------------------------------------------------------------------------------------------------------------------------------------------------------------------------------------------------------------------------------------|
| Air Flow:                                                 | Left to Right, Right to Left                                                                                                                                                                                                                                                                                                                                 |
| LED Operating Indicators:                                 | Green LED (ON) Red LED (OFF) Blue (UV Ozone) on unit's panel                                                                                                                                                                                                                                                                                                 |
| Static Pressure Required:                                 | 40 Pascal                                                                                                                                                                                                                                                                                                                                                    |
| Power & Voltage:                                          | 230 Volts 1PH – 3 pin cord plug, 50 Hz, 0.45<br>Amps without UV, 1.25 Amps with UV                                                                                                                                                                                                                                                                           |
| Ionising Voltage:                                         | High Voltage 12KVdc, Low Voltage 6KVdc                                                                                                                                                                                                                                                                                                                       |
| Airflow Direction:                                        | Right to Left or Left or Right                                                                                                                                                                                                                                                                                                                               |
| Power Supply:                                             | High frequency solid state and self-regulating                                                                                                                                                                                                                                                                                                               |
| Particle Size:                                            | 0.01 microns – 10 microns                                                                                                                                                                                                                                                                                                                                    |
| Efficiency:                                               | Single pass 95%, Double pass 99.9% ASHRAE Calculated                                                                                                                                                                                                                                                                                                         |
| MERV Ratings:                                             | Meets MERV 15 at velocity of 2.5m/s to 3.8m/s                                                                                                                                                                                                                                                                                                                |
| Pre-Filter:                                               | Stainless Steel mesh, 3x Washable                                                                                                                                                                                                                                                                                                                            |
| Electrostatic Cell Size:                                  | H: 472mm, W: 550mm, L: 340mm                                                                                                                                                                                                                                                                                                                                 |
| Number of Cells / Weight:                                 | 4/16.5Kg per cell                                                                                                                                                                                                                                                                                                                                            |
| Number of Plates:                                         | 61                                                                                                                                                                                                                                                                                                                                                           |
| Total Collection Area:                                    | 24.28 Sq metres                                                                                                                                                                                                                                                                                                                                              |
| Installation:                                             | Ceiling Suspended, Wall of frame mounted, Stacked multiple units                                                                                                                                                                                                                                                                                             |
| No. of Lamps:                                             | 2                                                                                                                                                                                                                                                                                                                                                            |
| Lamp Wattage:                                             | 180 Watts                                                                                                                                                                                                                                                                                                                                                    |
| Ozone Output:                                             | 16 grams/hour                                                                                                                                                                                                                                                                                                                                                |
| Lamp Life:                                                | 13000 Hours                                                                                                                                                                                                                                                                                                                                                  |
| Application:                                              | Odour Control                                                                                                                                                                                                                                                                                                                                                |
| Certified To:                                             | AS 1668.1 and AS 1668.2                                                                                                                                                                                                                                                                                                                                      |
|                                                           | BCA performance requirements, can be utilised<br>for alternative solution compliance<br>AHRAE 52.2 2017 Method of Testing General<br>Ventilation Air-Cleaning Devices for Removal<br>Efficiency by Particle Size<br>Australian and New Zealand Electrical certified<br>AS/NZ 60335.1 AS/NZS60335.1:2011+A1, A2,<br>A3 NATA Accredited Laboratory Number: 676 |

### Specifications

| Unit            | : 540mm x 620mm x 2338mm    | Efficiency : 95%                                     |
|-----------------|-----------------------------|------------------------------------------------------|
| Cabinet         | : 1.4mm Steel Powder Coated | Velocity : 2-3 m/s                                   |
| Weight          | : 154 Kg                    | Particle Size : Collects particles 0.01 microns      |
| Air Volume      | : 2800 - 3800 L/S           | Certified By : Blue Haven Technologies KY, USA,      |
| Air Flow        | : Default : Left to Right,  | Australian Tested KMH Report                         |
|                 | Reversible : Right to Left  | Certified To : ASHRAE 52.2 2012, AS 1668 Part 1 & 2, |
| Static Pressure | : 50 pa                     | BCA, Independently Odour Assessed.                   |
| Power           | : 240 Volts / 0.52 Amps     |                                                      |

Plan View

Front View

End View

TEL : (02) 9721 0020 EMAIL : info@aosaus.com.au

WEBSITE : www.aosaus.com.au